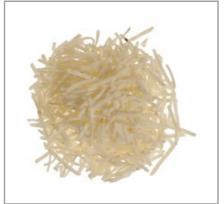

## 702051 - Oreida Iqf Loose Shred 6 X3 Lbs

IQF thin hash brown shreds cut down on labor, inconsistency of finished product and variable costs. Great for signature style breakfast & brunch dishes. Ideal for grill or pan-fry applications. Best if used before 730 days from date of manufacture, when stored at 0°F/-18°C or below.