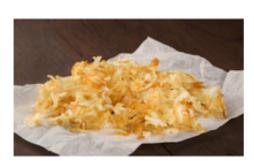

## 702051 - Oreida Iqf Loose Shred 6 X3 Lbs

IQF thin hash brown shreds cut down on labor, inconsistency of finished product and variable costs. Great for signature style breakfast & brunch dishes. Ideal for grill or pan-fry applications. Best if used before 730 days from date of manufacture, when stored at 0°F/-18°C or below.

#### Prep & Cooking Suggestions

PREHEAT GRIDDLE TO 350° F. SPREAD 3 TBS. OF COOKING OIL OVER GRIDDLE. CAREFULLY ADD A THIN LAYER OF FROZEN HASHBROWNS. FRY FOR 8 TO 10 MINUTES, STIRRING FREQUENTLY FOR UNIFORM COOKING.