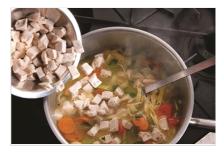

# FC 100% All Natural\*, Low Sodium Diced Breast Meat 1/2"

Product Code: 24160 -928 UPC Code: 00023700038531

- 100% All Natural\*, low sodium product with no allergens
- Consistent product with great texture, moisture and holding all at a better price
- Recipe -ready diced product is fully cooked with a  $\ensuremath{\ensuremath{\mathscr{V}}}$  " target dice size
- Versatile use across the menu in a variety of on-trend applications pasta, soup, chicken salad, entrée salads, burritos, enchiladas