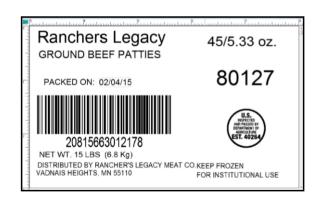

Frozen

Item #: **80127** 20815663012178

# Rancher's Legacy Meat Co.

| <b>Description:</b> Ranchers Legacy 80% 3/1 Nat Beef Patty |                      |                | Special Instructions: |
|------------------------------------------------------------|----------------------|----------------|-----------------------|
| Item #: 80127                                              | <b>Size:</b> 5.33 oz | Shape: Natural |                       |
| <b>Sold To:</b> Food Service                               | ✓ Retail 🗆 E         | xport 🗆        |                       |

Product Tested For: N/A

PACKAGING:

Piece Count: 45 Patties\unit: Unit Case #:

Bag Type:46/clearMaster Case #:3195Pallet Ti:8Bags\Box:1Master Case Cube:.746Pallet High:8Top Film:Master Case Dims:15.625 x 12.6875 x 6.5Box Tare:1.2