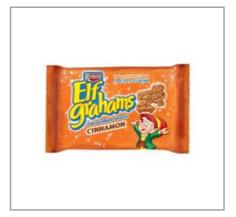

### 407048 - Cracker Elf Graham Cinn Pf

### KEEBLER 407048 - Cracker Elf Graham Cinn Pf

Make snack time a little sweeter with the Keebler Elves and Keebler Cinnamon Elf Grahams; These delightful treats feature sweet elf-shaped graham crackers with honey, molasses, and cinnamon flavor for goodness in every bite.