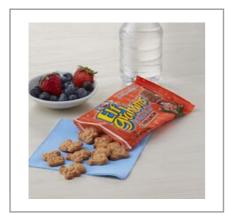

### Serving Suggestions

Serve at snack time, lunch time, and dinner time for a sweet pick-me-up

### KEEBLER 407048 - Cracker Elf Graham Cinn Pf

Make snack time a little sweeter with the Keebler Elves and Keebler Cinnamon Elf Grahams; These delightful treats feature sweet elf-shaped graham crackers with honey, molasses, and cinnamon flavor for goodness in every bite.