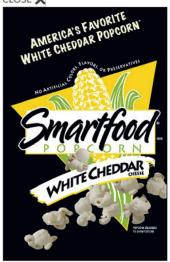

## White Cheddar Cheese Popcorn

Love popcorn? Love cheese? White Cheddar Cheese Popcorn is the SMARTEST choice! Air-popped popcorn is adorned with the incredible flavor of white cheddar cheese.

Nutrition Facts Like (52k)

## CLASSIC POPCORN FLAVORS

■ ©2013 SMARTFOOD, INC. | HOME | NUTRITION FACTS | PRIVACY | TERMS OF SERVICE | CONTACT US

Ingredients: Popcorn, Vegetable Oil (Corn, Canola, and/or Sunflower Oil), Cheddar Cheese (Milk, Cheese Cultures, Salt, Enzymes), Whey, Buttermilk, and Salt. CONTAINS MILK INGREDIENTS.
GLUTEN FREE