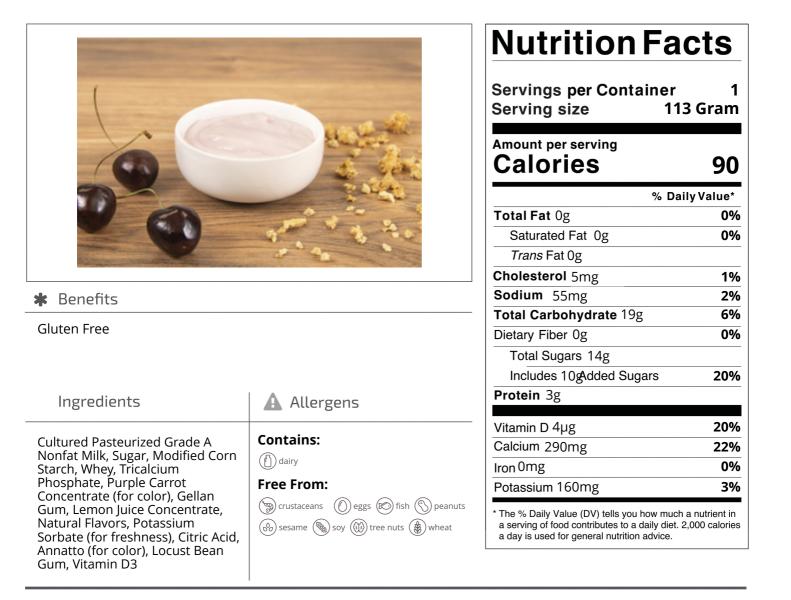

### **Nutrition Analysis**

| Calories             | 90 kcal | Total Fat           | 0 g  | Sodium         | 55 mg  |
|----------------------|---------|---------------------|------|----------------|--------|
| Protein              | 3 g     | Trans Fats          | 0 g  | Calcium        | 290 mg |
| Total Carbohydrates… | 19 g    | Saturated Fat       | 0 g  | Iron           | 0 mg   |
| Sugars               | 14 g    | Added Sugars        | 10 g | Potassium      | 160 mg |
| Dietary Fiber        | 0 g     | Polyunsaturated Fat |      | Zinc           |        |
| Lactose              |         | Monounsaturated Fat |      | Phosphorus     |        |
| Sucrose              |         | Cholesterol         | 5 mg |                |        |
| Vitamin A(IU)•       | 0 µg    | Vitamin D           | 4 µg | Thiamin        |        |
| Vitamin A(RE)        |         | Vitamin E           |      | Niacin         |        |
| Vitamin C            |         | Folate              |      | Riboflavin     |        |
| Magnesium            |         | Vitamin B-6         |      | Vitamin B-1 2• |        |
| Monosodium           |         | Sulphites           |      | Nitrates       |        |